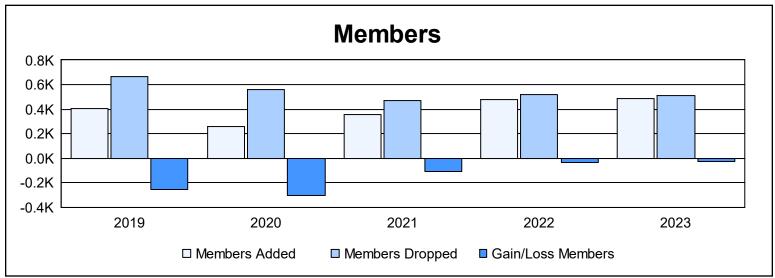

| Year      | New<br>Clubs | Dropped<br>Clubs | Gain/<br>Loss<br>Clubs | New<br>Members | Charter<br>Members | Reinstate<br>Members | Transfer<br>Members | Total<br>Member<br>Added | Total<br>Members<br>Dropped | Gain/<br>Loss<br>Members |
|-----------|--------------|------------------|------------------------|----------------|--------------------|----------------------|---------------------|--------------------------|-----------------------------|--------------------------|
| 2018-2019 | 0            | 6                | -6                     | 353            | 3                  | 22                   | 30                  | 408                      | 666                         | -258                     |
| 2019-2020 | 0            | 9                | -9                     | 222            | 0                  | 17                   | 22                  | 261                      | 563                         | -302                     |
| 2020-2021 | 0            | 3                | -3                     | 334            | 0                  | 10                   | 11                  | 355                      | 467                         | -112                     |
| 2021-2022 | 0            | 2                | -2                     | 439            | 0                  | 20                   | 20                  | 479                      | 517                         | -38                      |
| 2022-2023 | 0            | 6                | -6                     | 446            | 1                  | 13                   | 24                  | 484                      | 510                         | -26                      |
| Average   | 0            | 5                | -5                     | 359            | 1                  | 16                   | 21                  | 397                      | 545                         | -147                     |