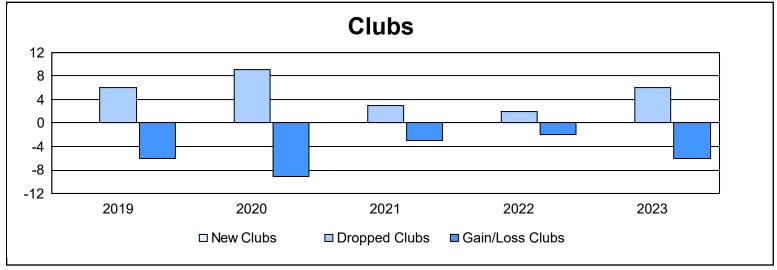

| Year      | New<br>Clubs | Dropped<br>Clubs | Gain/<br>Loss<br>Clubs | New<br>Members | Charter<br>Members | Reinstate<br>Members | Transfer<br>Members | Total<br>Member<br>Added | Total<br>Members<br>Dropped | Gain/<br>Loss<br>Members |
|-----------|--------------|------------------|------------------------|----------------|--------------------|----------------------|---------------------|--------------------------|-----------------------------|--------------------------|
| 2018-2019 | 0            | 6                | -6                     | 353            | 3                  | 22                   | 30                  | 408                      | 666                         | -258                     |
| 2019-2020 | 0            | 9                | -9                     | 222            | 0                  | 17                   | 22                  | 261                      | 563                         | -302                     |
| 2020-2021 | 0            | 3                | -3                     | 334            | 0                  | 10                   | 11                  | 355                      | 467                         | -112                     |
| 2021-2022 | 0            | 2                | -2                     | 439            | 0                  | 20                   | 20                  | 479                      | 517                         | -38                      |
| 2022-2023 | 0            | 6                | -6                     | 446            | 1                  | 13                   | 24                  | 484                      | 510                         | -26                      |
| Average   | 0            | 5                | -5                     | 359            | 1                  | 16                   | 21                  | 397                      | 545                         | -147                     |